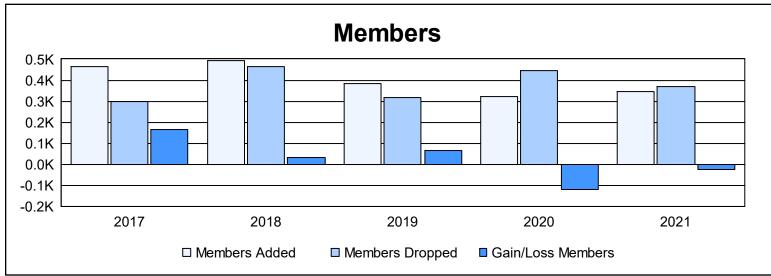

District 303 As of June 2021 Cumulative

| Year      | New<br>Clubs | Dropped<br>Clubs | Gain/<br>Loss<br>Clubs | New<br>Members | Charter<br>Members | Reinstate<br>Members | Transfer<br>Members | Total<br>Member<br>Added | Total<br>Members<br>Dropped | Gain/<br>Loss<br>Members |
|-----------|--------------|------------------|------------------------|----------------|--------------------|----------------------|---------------------|--------------------------|-----------------------------|--------------------------|
| 2016-2017 | 7            | 0                | 7                      | 255            | 197                | 8                    | 6                   | 466                      | 299                         | 167                      |
| 2017-2018 | 4            | 0                | 4                      | 356            | 124                | 10                   | 4                   | 494                      | 464                         | 30                       |
| 2018-2019 | 3            | 0                | 3                      | 279            | 85                 | 11                   | 8                   | 383                      | 318                         | 65                       |
| 2019-2020 | 1            | 0                | 1                      | 250            | 32                 | 25                   | 14                  | 321                      | 443                         | -122                     |
| 2020-2021 | 2            | 1                | 1                      | 238            | 66                 | 32                   | 8                   | 344                      | 369                         | -25                      |
| Average   | 3            | 0                | 3                      | 276            | 101                | 17                   | 8                   | 402                      | 379                         | 23                       |