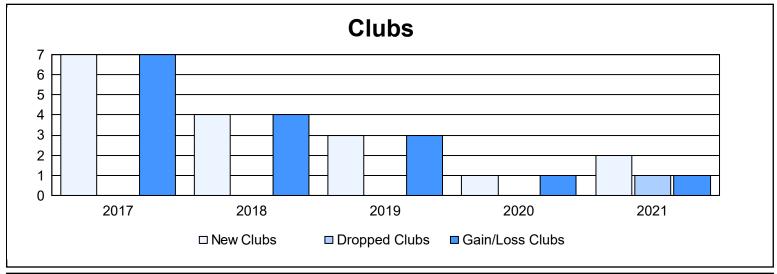

District 303 As of June 2021 Cumulative

| Year      | New<br>Clubs | Dropped<br>Clubs | Gain/<br>Loss<br>Clubs | New<br>Members | Charter<br>Members | Reinstate<br>Members | Transfer<br>Members | Total<br>Member<br>Added | Total<br>Members<br>Dropped | Gain/<br>Loss<br>Members |
|-----------|--------------|------------------|------------------------|----------------|--------------------|----------------------|---------------------|--------------------------|-----------------------------|--------------------------|
| 2016-2017 | 7            | 0                | 7                      | 255            | 197                | 8                    | 6                   | 466                      | 299                         | 167                      |
| 2017-2018 | 4            | 0                | 4                      | 356            | 124                | 10                   | 4                   | 494                      | 464                         | 30                       |
| 2018-2019 | 3            | 0                | 3                      | 279            | 85                 | 11                   | 8                   | 383                      | 318                         | 65                       |
| 2019-2020 | 1            | 0                | 1                      | 250            | 32                 | 25                   | 14                  | 321                      | 443                         | -122                     |
| 2020-2021 | 2            | 1                | 1                      | 238            | 66                 | 32                   | 8                   | 344                      | 369                         | -25                      |
| Average   | 3            | 0                | 3                      | 276            | 101                | 17                   | 8                   | 402                      | 379                         | 23                       |